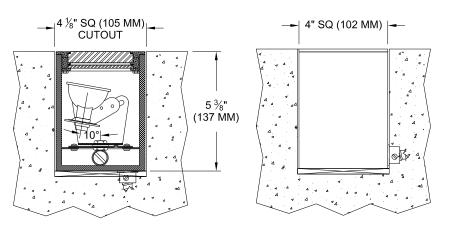

Single lamp, 10 degree adjustable in-ground uplight with nominal 4" square trim and optional glass diffuser. Uplighting for floors typically found in residential, commercial and retail applications. Suitable for new construction.

#### MOUNTING

· Recessed in floor

#### **IFNS**

- · Clear pyrex safety lens
- · Optional borosilicate lenses available for aperture

#### TRIM

· CNC machined aluminum flat trim