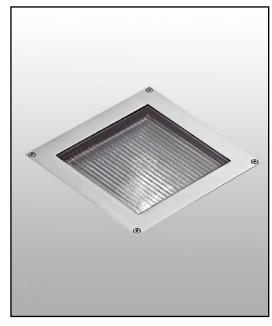

Single lamp, 10 degree adjustable in-ground uplight with nominal 4" square trim and optional glass diffuser. Uplighting for floors typically found in residential, commercial and retail applications. Suitable for new construction.

## **HOUSING**

· Precision die-formed heavy gauge aluminum with machined trim

#### TRIM

· CNC machined aluminum flat trim

### **FINISH**

- · Black powder paint housing
- · Aperture trim available in black and white as standard
- · Additional standard colors, RAL palette, custom finishes available