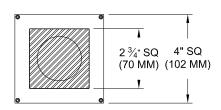

Single lamp, 10 degree adjustable in-ground uplight with nominal 4" square trim and optional glass diffuser. Uplighting for floors typically found in residential, commercial and retail applications. Suitable for new construction.

#### **IFNS**

- · Clear pyrex safety lens
- · Optional borosilicate lenses available for aperture

#### TRIM

· CNC machined aluminum flat trim