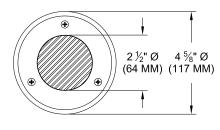

Single lamp, 10 degree adjustable in-ground light with nominal 4" round trim and optional glass diffuser. Uplighting for floors typically found in residential, commercial and retail applications. Suitable for new construction.