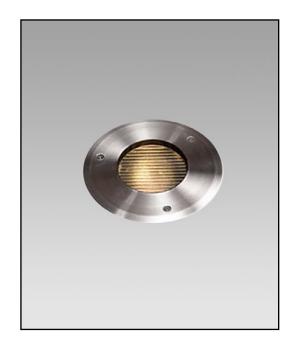

Single lamp, 10 degree adjustable in-ground light with nominal 4" round trim and optional glass diffuser. Uplighting for floors typically found in residential, commercial and retail applications. Suitable for new construction.