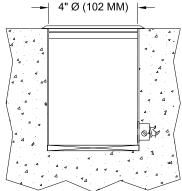

found in residential, commercial and retail applications. Suitable for new construction.

# **SPECIFICATIONS**

# **HOUSING**

· Precision die-formed heavy gauge aluminum with machined trim

# **MOUNTING**

· Recessed in floor

## **ELECTRICAL**

· Remote transformer required- sold separately

### IAMP

· MR-16, supplied by others

### SOCKET

· G4/G6 ceramic socket with high temperature, teflon coated lead wires

## **LENS**

- · Clear pyrex safety lens
- · Optional borosilicate lenses available for aperture

### **TRIM**

· CNC machined aluminum trim

# **FINISH**

- · Black powder paint housing
- · Aperture trim available in black and white as standard
- · Additional standard colors, RAL palette, custom finishes available

### LABELS

US tested to UL standards 1598, Wet location











# **ORDERING INFORMATION**

| MODEL                     | TRANSFORMER                     | TRIM FINISH                                                      | OPTICAL LENS                                           | APERTURE LENS                         |
|---------------------------|---------------------------------|------------------------------------------------------------------|--------------------------------------------------------|---------------------------------------|
| 2002-MR16-IH              |                                 |                                                                  |                                                        |                                       |
| In-Ground (4")<br>Housing | <b>RX=</b> Remote / 120v / 277v | P14 = White BLK = Bl