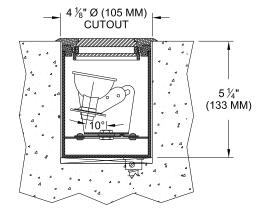

y found in residential, commercial and retail applications. Suitable for new construction.

# **SPECIFICATIONS**

# **HOUSING**

· Precision die-formed heavy gauge aluminum with machined trim

# **MOUNTING**

· Recessed in floor

## **ELECTRICAL**

· Remote transformer required- sold separately

### IAMP

· MR-16, supplied by others

### SOCKET

· G4/G6 ceramic socket with high temperature, teflon coated lead wires

## **LENS**

- · Clear pyrex safety lens
- · Optional borosilicate lenses available for aperture

### **TRIM**

· CNC machined aluminum trim

# **FINISH**

- · Black powder paint housing
- · Aperture trim available in black and white as standard
- · Additional standard colors, RAL palette, custom finishes available

### LABELS

US tested to UL standards 1598, Wet location











# **ORDERING INFORMATION**

| MODEL                     | TRANSFORMER                     | TRIM FINISH                                                      | OPTICAL LENS                                           | APERTURE LENS                         |
|---------------------------|---------------------------------|------------------------------------------------------------------|--------------------------------------------------------|---------------------------------------|
| 2002-MR16-IH              |                                 |                                                                  |                                                        |                                       |
| In-Ground (4")<br>Housing | <b>RX=</b> Remote / 120v / 277v | P14 = White BLK =