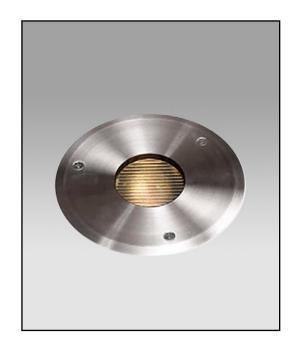

Single lamp, 38 degree adjustable in-ground light with nominal 6" round trim and optional glass diffuser. Uplighting for floors typically found in residential, commercial and retail applications. Suitable for new construction.