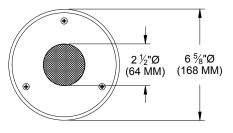

sidential, commercial and retail applications. Suitable for new construction.

# **SPECIFICATIONS**

# **HOUSING**

· Precision die-formed heavy gauge aluminum with machined trim

# **MOUNTING**

· Recessed in floor

## **ELECTRICAL**

· Remote transformer required- sold separately

## I AMP

• MR-16, 37w max., supplied by others

## SOCKET

• G4/G6 ceramic socket with high temperature, teflon coated lead wires

## **LENS**

- · Clear pyrex safety lens
- · Optional borosilicate lenses available for aperture

## TRIM

· CNC machined aluminum trim

# **FINISH**

- · Black powder paint housing
- · Aperture trim available in black and white as standard
- · Additional standard colors, RAL palette, custom finishes available

## LABELS

• J., US tested to UL standards 1598, Wet location











# **ORDERING INFORMATION**

| MODEL                | TRANSFORMER                     | LAMP                                                       | TRIM FINISH | OPTICAL LENS                                           | APERTURE LENS                         |
|----------------------|---------------------------------|------------------------------------------------------------|-------------|--------------------------------------------------------|---------------------------------------|
| 2001-MR16-IH         |                                 |                                                            |             |                                                        |                                       |
| In-Ground<br>Housing | <b>RX=</b> Remote / 120v / 277v | <b>20MR</b> = 12v,