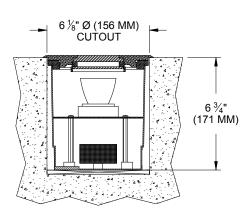

# **HOUSING**

· Precision die-formed heavy gauge aluminum with machined trim

# **MOUNTING**

· Recessed in floor