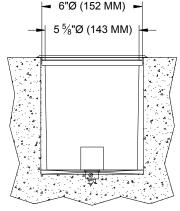

residential, commercial and retail applications. Suitable for new construction.

# **SPECIFICATIONS**

# **HOUSING**

· Precision die-formed heavy gauge aluminum with machined trim

# **MOUNTING**

· Recessed in floor

## **ELECTRICAL**

· Remote transformer required- sold separately

## I AMP

• MR-16, 37w max., supplied by others

## SOCKET

• G4/G6 ceramic socket with high temperature, teflon coated lead wires

## **LENS**

- · Clear pyrex safety lens
- · Optional borosilicate lenses available for aperture

## TRIM

· CNC machined aluminum trim

# **FINISH**

- · Black powder paint housing
- · Aperture trim available in black and white as standard
- · Additional standard colors, RAL palette, custom finishes available

## LABELS

• J., US tested to UL standards 1598, Wet location











# **ORDERING INFORMATION**

| MODEL                | TRANSFORMER                     | LAMP                                                       | TRIM FINISH | OPTICAL LENS                                           | APERTURE LENS                         |
|----------------------|---------------------------------|------------------------------------------------------------|-------------|--------------------------------------------------------|---------------------------------------|
| 2001-MR16-IH         |                                 |                                                            |             |                                                        |                                       |
| In-Ground<br>Housing | <b>RX=</b> Remote / 120v / 277v | <b>20MR</b> = 12