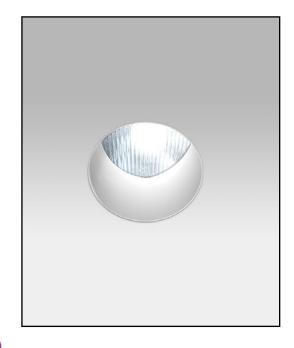

# **ROUND APERTURE RECESSED WALL WASHER**

# 1250-MR16MH-UH

Single lamp, metal halide recessed wall washer, nominal 4" (100mm) conical aperture. Wallwashing in low to medium ceiling heights typically found in residential, commercial and retail applications.