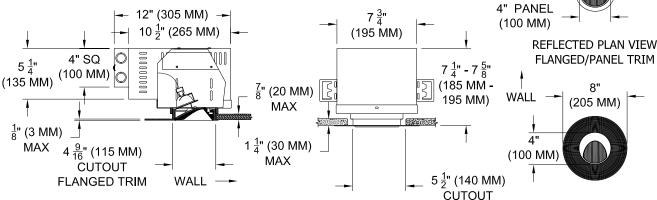

### **TRIM**

- · Diecast aperture plate with flanged or flangless ceiling collar
- · ST trim for wet location

# **ORDERING INFORMATION**

| MODEL                             | TRIM                                                                                            | BALLAST                                       | LAMP LENS | TRIM FINISH                                                                | APERTURE LENS         |
|-----------------------------------|-------------------------------------------------------------------------------------------------|-----------------------------------------------|-----------|----------------------------------------------------------------------------|-----------------------|
| 1250-MR16MH-UH                    |                                                                                                 |                                               |           |                                                                            |                       |
| Metal Halide<br>Universal Housing | FT=Flanged Trim PT=Panel Trim** ST=Shower Trim* ZT=Zero Trim **WXX Only *Aperture lens required | 20W / 120v<br>39W 220v<br>240v<br>277v<br>UNV | 98L = UV  | P14 = White BLK=Black PXX = SLI Color WXX = Wood XXXX = RAL # CST = Custom | 82A= Frosted Supertex |