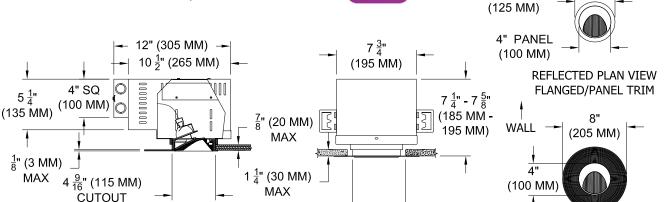

#### **MOUNTING**

· Recessed in architectural ceiling

#### **ELECTRICAL**

- · Integral dimmable electronic or torroidal magnetic transformer
- 120v primary lead, (220v, 240v, 277v available), 11.75v secondary with overload protection
- External thermoprotector

#### TRIN

- Flanged or flangeless die-cast aluminum conical shield
- ST is flanged trim fully sealed and gasketed

### **LABELS**

-  $\bigcirc$  US tested to UL standards 1598, Damp location, Wet with ST trim,

 $5\frac{1}{2}$ " (140 MM)

CUTOUT