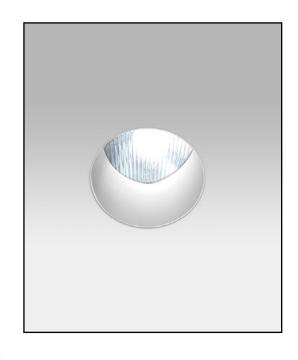

# 1250-MR16-SUH

Single lamp, low-voltage halogen, recessed wall washer, nominal 4" (100mm) conical aperture. Wallwashing in low to medium ceiling heights typically found in residential, commercial and retail applications. Suitable for new construction in ceilings with limited recessing depth.

## **TRIM**

- Diecast aperture plate with flanged or flangless ceiling collar
- · ST trim fully sealed and gasketed

## **FINISH**

- · Black powder paint housing
- · Aperture trim available in black and white as standard
- · Solid wood, additional colors, RAL palette, custom finishes available