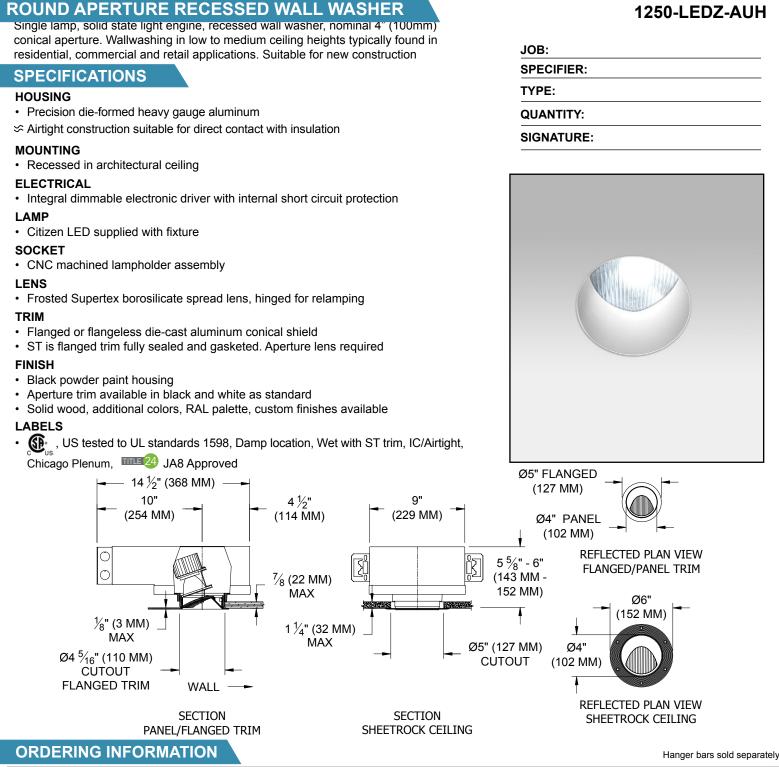

| 1250-LEDZ-AUH                                                                                        | TRIM                                                                                                           | SOURCE / DRIVER