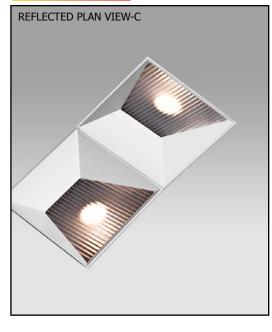

th fixture

## **SOCKET**

- · Precision aluminum yoke with CNC machined lampholder assembly
- Ulsocket<sup>™</sup> allows easy field replacement of light engine

## **LENS**

• Frosted Supertex borosilicate spread lens, hinged for relamping

#### **TRIM**

- Flangeless, two piece die-cast aluminum pyramidal shield
- · ST trim fully sealed and gasketed

#### **FINISH**

- · Black powder paint housing
- · Aperture trim available in black and white as standard
- · Solid wood, additional colors, RAL palette, custom finishes available

CUTOUT

1" (25 MM)

MAX CEILING

### LABELS



## ORDERING INFORMATION

LIMITED ADJUSTABILITY



CUTOUT



## 1249WW-2LED-AD-AUH

| JOB:       |  |
|------------|--|
| SPECIFIER: |  |
| TYPE:      |  |
| QUANTITY:  |  |
| SIGNATURE: |  |

# <u> AmbientDim</u>™





REFLECTED PLAN VIEW-D

REFLECTED PLAN VIEW-E

Patent Pending. These specifications subject to change without notice.