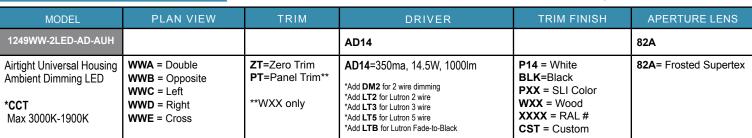

## 1249WW-2LED-AD-AUH

| JOB:       |  |
|------------|--|
| SPECIFIER: |  |
| TYPE:      |  |
| QUANTITY:  |  |
| SIGNATURE: |  |

## **ELECTRICAL**

- · Integral dimmable electronic driver with internal short circuit protection
- 120v-277v primary, compatible with 0-10v dimmers
- · Available for 120v phase control and Lutron

#### LAMP

• (2) AmbientDim™ LEDs supplied with fixture

## **SOCKET**

- · Precision aluminum yoke with CNC machined lampholder assembly
- Ulsocket<sup>™</sup> allows easy field replacement of light engine

## **LENS**

• Frosted Supertex borosilicate spread lens, hinged for relamping

#### **TRIM**

- Flangeless, two piece die-cast aluminum pyramidal shield
- · ST trim fully sealed and gasketed

#### **FINISH**

- · Black powder paint housing
- · Aperture trim available in black and white as standard
- · Solid wood, additional colors, RAL palette, custom finishes available

CUTOUT

1" (25 MM)

MAX CEILING