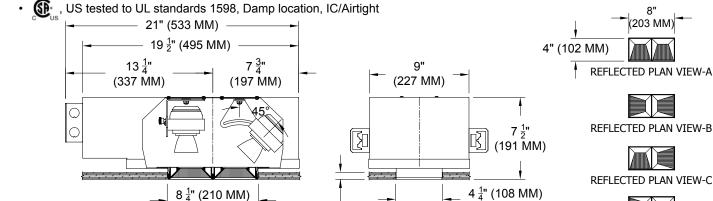

# RECTILINEAR APERTURE RECESSED WALL WASHER

Dual lamp, solid state light engine, recessed wall washer with 4"x 8" (100mm x 200mm) rectilinear flangeless trim. Wallwashing in medium to tall ceiling heights typically found in residential, commercial and retail applications. Suitable for new construction. Ambient-Dim™ provides Superior CRI at all dimming levels.

## HOUSING

- · Precision die-formed heavy gauge aluminum with extruded ceiling collar
- ☆ Airtight construction suitable for direct contact with insulation

## **MOUNTING**

· Recessed in architectural ceiling

#### **FINISH**

- · Black powder paint housing
- · Aperture trim available in black and white as standard
- · Solid wood, additional colors, RAL palette, custom finishes available

CUTOUT

1" (25 MM)

MAX CEILING