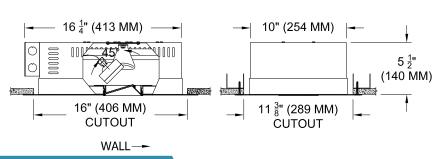

### MOUNTING

· Install from below in sheetrock ceiling

### LAMP

· MR-16 NFL(Narrow Flood), 50w max. supplied by others

- · Precision die-formed aluminum socket plate
- G4/G6 ceramic socket with high temperature, teflon coated lead wires

· Supertex borosilicate spread lens, hinged for relamping Optional filters available for lampholder

## **TRIM**

- · Flanged or flangeless, one piece die-cast aluminum pyramidal shield
- · ST trim fully sealed and gasketed