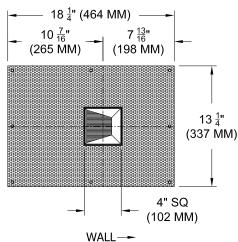

Single lamp, low-voltage halogen, recessed wall washer with nominal 4" square aperture. Wallwashing in low to high ceiling heights typically found in residential, commercial and retail applications. Suitable for new or existing construction in sheetrock ceilings.

### MOUNTING

· Install from below in sheetrock ceiling