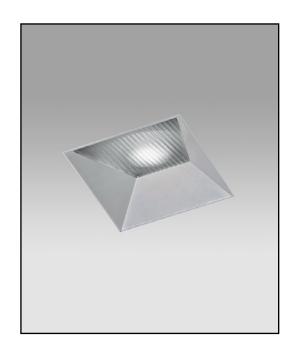

## **TRIM**

- · Flanged or flangeless, one piece die-cast aluminum pyramidal shield
- · ST trim fully sealed and gasketed

### **FINISH**

- · Black powder paint housing
- · Aperture trim available in black and white as standard
- · Solid wood, additional colors, RAL palette, custom finishes available