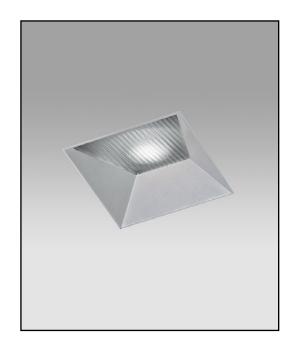

Single lamp, low-voltage halogen, recessed wall washer with nominal 4" square aperture. Wallwashing in low to medium ceiling heights typically found in residential, commercial and retail applications. Suitable for new or existing construction in sheetrock ceilings.

# **TRIM**

· Flangeless, one piece die-cast aluminum pyramidal shield