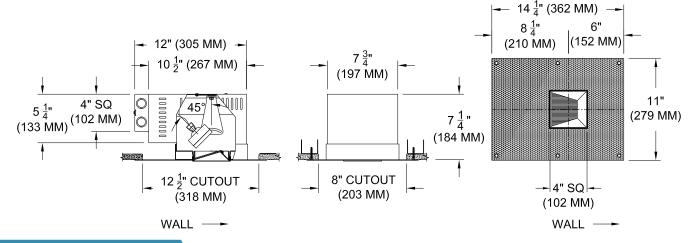

ceiling

## **ELECTRICAL**

- · Integral dimmable electronic or torroidal magnetic transformer
- 120v primary lead, (220v, 240v, 277v available), 11.75v secondary with overload protection

### LAMP

· MR-16 NFL(Narrow Flood), 50w max. supplied by others

### SOCKET

- Precision die-formed aluminum socket plate
- G4/G6 ceramic socket with high temperature, teflon coated lead wires

· Supertex borosilicate spread lens, hinged for relamping Optional filters available for lampholder

# **TRIM**

· Flangeless, one piece die-cast aluminum pyramidal shield

# **FINISH**

- · Black powder paint housing
- · Aperture trim available in black and white as standard
- · Solid wood, additional colors, RAL palette, custom finishes available

, US tested to UL standards 1598, Damp location, S\*RAA









# ORDERING INFORMATION

| MODEL           | TRIM                 | TRANSFORMER                                                                                                   | LENS HOLDER | LAMP LENS                                                                                                  | TRIM FINISH                                                                | APERTURE LENS          |
|-----------------|----------------------|---------------------------------------------------------------------------------------------------------------|-------------|------------------------------------------------------------------------------------------------------------|----------------------------------------------------------------------------|------------------------|
| 1249-MR16-PH