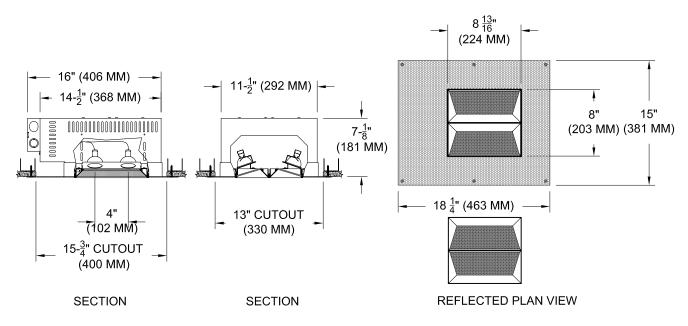

Quad lamp, low-voltage halogen recessed double wall washer with nominal 8"x 9" rectilinear aperture and flangeless trim. Suitable for install from below applications.

## SPECIFICATIONS

HOUSING - Precision die-formed heavy gauge aluminum with perforated flangeless trim and integrated screed edge.

MOUNTING - Install from below into sheetrock ceiling. ELECTRICAL - Integral dimmable electronic transformer. 120v primary lead, (220v, 240v, 277v available), 11.75v secondary with overload protection. External thermoprotector. Remote magnetic transfomer available. LAMP - (4) MR-16 NFL, 50w max. supplied by others.