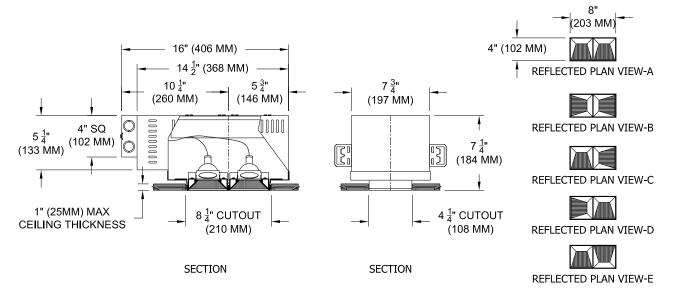

Twin lamp, low-voltage halogen recessed wall washer with nominal 4"x 8" rectangular 2 cell aperture and flangeless trim.

| TYPE:      |  |  |
|------------|--|--|
| JOB:       |  |  |
| SPECIFIER: |  |  |

## **SPECIFICATIONS**

**HOUSING** - Precision die-formed heavy gauge aluminum with extruded ceiling collar.

**MOUNTING -** Recessed in architectural ceiling. **ELECTRICAL -** Integral dimmable electronic or torroidal magnetic transformer. 120v primary lead, (220v, 240v, 277v available), 11.75v secondary with overload protection. External thermoprotector.

**LAMP -** (2) MR-16 NFL, 50w max. supplied by others.

LABELS - UL, C-UL, Damp location

**SOCKET -** Precision die formed aluminum socket plate. G4/G6 ceramic socket with high temperature, teflon coated lead wires.

**LENS** - Frosted Supertex borosilicate spread lens, hinged for relamping.

**TRIM -** Flangeless, two piece die-cast aluminum pyramidal shield.

**FINISH** - Black powder paint housing. Aperture trim available in black and white as standard. Additional colors and RAL palette available. Consult factory for custom finishes.

## ORDERING INFORMATION

| HOUSING                                                                                    | TRIM                | TRANSFORMER                                                                  | FINISH                                                            | APERTURE LENS          |  |
|--------------------------------------------------------------------------------------------|---------------------|------------------------------------------------------------------------------|-------------------------------------------------------------------|------------------------|--|
| 1240WW2MR16-UH                                                                             | ZT                  | I                                                                            |                                                                   | 82A                    |  |
| Universal Housing  WWA = Double  WWB = Opposite  WWC = Left  WWD = Right  WWE = Transverse | ZT = Flangless trim | TX = Magnetic 120V<br>EX = Electronic 220V<br>EX2 = 2 Circuit 277V<br>Elect. | P14 = White BLK = Black PXX = SLI Color XXXX = RAL # CST = Custom | 82A = Frosted Supertex |  |