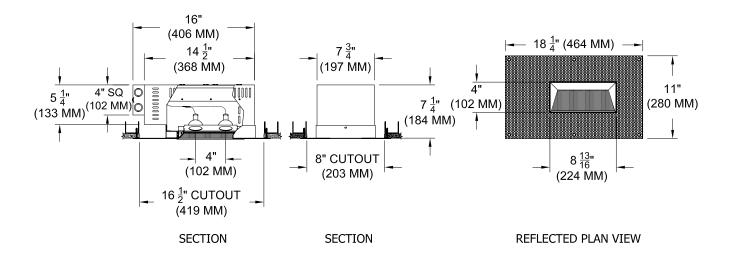

## **SPECIFICATIONS**

**HOUSING** - Precision die-formed heavy gauge aluminum with perforated flangeless trim and integrated screed edge.

**MOUNTING** - Install from below into sheetrock ceiling **ELECTRICAL** - Integral dimmable electronic or torroidal magnetic transformer. 120v primary lead, (220v, 240v, 277v available), 11.75v secondary with overload protection. External thermoprotector.

LAMP - (2) MR-16 NFL, 50w max. supplied by others.

LABELS - UL, C-UL, Damp location

**SOCKET -** Precision die formed aluminum socket plate. G4/G6 ceramic socket with high temperature, teflon coated lead wires.