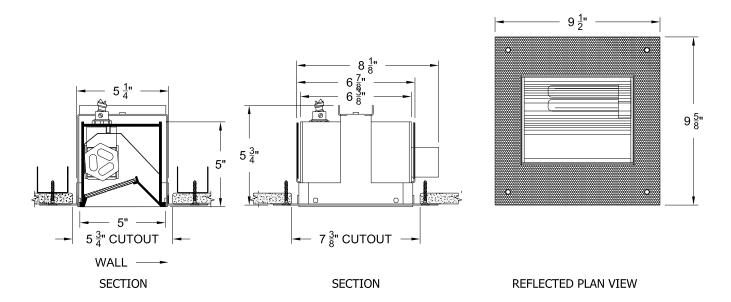

Single lamp, fluorescent recessed wall washer with nominal 5"x 6" aperture.

| TYPE:      |  |  |
|------------|--|--|
| JOB:       |  |  |
| SPECIFIER: |  |  |

## **SPECIFICATIONS**

**HOUSING** - Extruded aluminum. Precision die-formed plaster frame with perforated flangeless trim and integrated screed edge.

**MOUNTING -** Recessed in sheetrock ceiling. **ELECTRICAL -** Integral electronic, thermally protected ballast. 120v, 277v, (220v 240v, available). External thermoprotector.

**LAMP** - Triple tube compact fluorescent.

LABELS - UL, C-UL, Damp location

**SOCKET -** GX24q PBT socket with high temperature, teflon coated lead wires.

LENS - Acrylic or cast borosilicate fresnel lenses available.

TRIM - Flangeless, integral to housing.

**FINISH** - Powder paint on all surfaces in black and white as standard. Additional colors and RAL palette available. Consult factory for custom finishes.