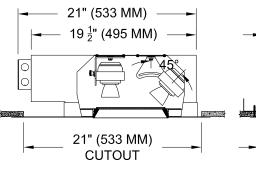

#### LABELS

• 🐠 , US tested to UL standards 1598, Damp location, Wet with ST trim

JOB:

TYPE:

SPECIFIER:

QUANTITY:

SIGNATURE:

REFLECTED PLAN VIEW