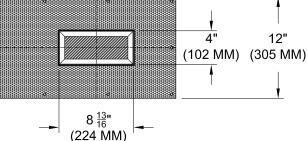

# **REGRESSED RECTILINEAR APERTURE ADJUSTABLE ACCENT LIGHT**

1017-2LEDZ-PH

Dual lamp, solid state light engine, recessed accent light with nominal 4"x 9" (100mm x 225mm) trim, rectilinear aperture and optional glass diffuser. Accent and downlighting in medium to high ceiling heights typically found in residential, commercial and retail applications. Suitable for new or existing construction in sheetrock ceilings