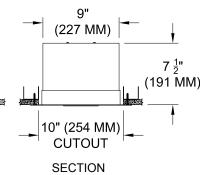

below in sheetrock ceiling

#### ELECTRICAL

· Integral dimmable electronic driver with internal short circuit protection

#### LAMP

• (2) Citizen LEDs supplied with fixture

#### SOCKET

· Precision aluminum yoke with CNC machined lampholder assembly

#### LENS

- · Interchangeable reflector provides multiple beam patterns
- Optional borosilicate lenses available for aperture

#### TRIM

- · Flanged or flangeless, one piece die-cast aluminum pyramidal shield
- ST is flanged trim fully sealed and gasketed. Aperture lens required

#### FINISH

- Black powder paint housing
- · Aperture trim available in black and white as standard
- · Solid wood, additional colors, RAL palette, custom finishes available

#### LABELS

• 🐠 , US tested to UL standards 1598, Damp location, Wet with ST trim







JOB:

TYPE:

SPECIFIER:

QUANTITY:

SIGNATURE:



REFLECTED PLAN VIEW

### SECTION

## **ORDERING INFORMATION**

| 1017-2LEDZ-PH                                                                      | TRIM                                                                          | SOURCE / DRIVER                                                                                                                                                                                                                                                                                                                                                                                                                                                                                                        | BEAMSPREAD