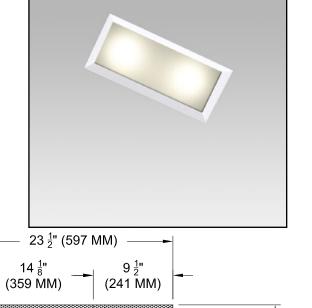

# **REGRESSED RECTILINEAR APERTURE ADJUSTABLE ACCENT LIGHT**

1017-2LEDZ-PH

Dual lamp, solid state light engine, recessed accent light with nominal 4"x 9" (100mm x 225mm) trim, rectilinear aperture and optional glass diffuser. Accent and downlighting in medium to high ceiling heights typically found in residential, commercial and retail applications. Suitable for new or existing construction in sheetrock ceilings