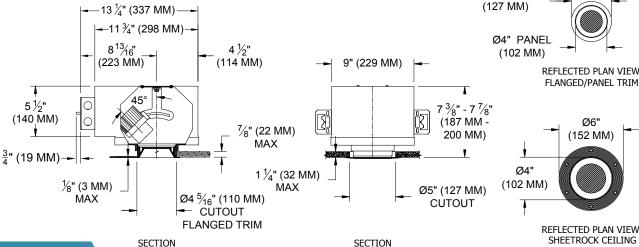

### HOUSING

Precision die-formed heavy gauge aluminum

#### MOUNTING

· Recessed in architectural ceiling

#### TRIM

- · Flanged or flangeless, one piece die-cast conical shield
- ST is flanged trim fully sealed and gasketed. Aperture lens required