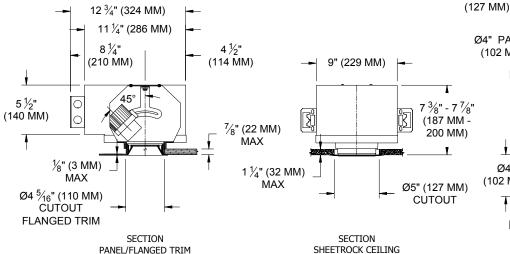

#### **MOUNTING**

· Recessed in architectural ceiling

### TRIM

- Flanged or flangeless, one-piece die-cast conical shield
- ST is flanged trim fully sealed and gasketed. Aperture lens required