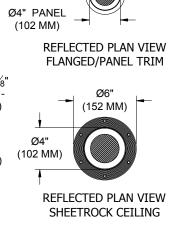

### TRIM

- Flanged or flangeless, one-piece die-cast conical shield
- ST is flanged trim fully sealed and gasketed. Aperture lens required