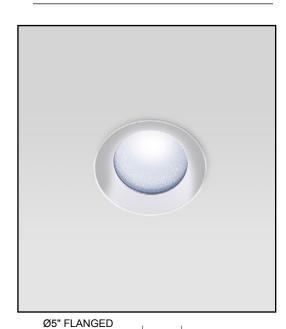

# REGRESSED CONICAL APERTURE ADJUSTABLE ACCENT LIGHT

Single lamp, solid state light engine, recessed accent light, nominal 4" (100mm) diameter trim with 3" (75mm) aperture and optional glass diffuser. Accent and downlighting in medium to high ceiling heights typically found in residential, commercial and retail applications. Suitable for new construction.

### TRIM

- Flanged or flangeless, one-piece die-cast conical shield
- ST is flanged trim fully sealed and gasketed. Aperture lens required