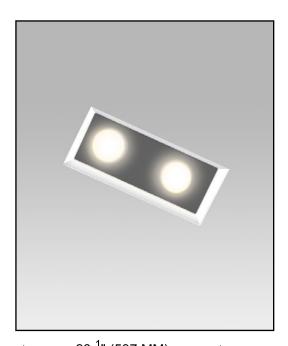

Dual lamp, solid state light engine, recessed accent light with nominal 4"x9" rectilinear aperture, beveled trim and 3"x8" glass diffuser. Accent and downlighting in medium to high ceiling heights typically found in residential, commercial and retail applications. Suitable for new or existing construction in sheetrock ceilings.