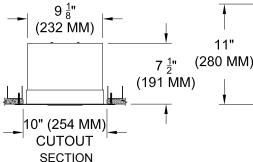

heetrock ceiling

## **ELECTRICAL**

· Integral dimmable electronic driver with internal short circuit protection

## LAMP

• (2) Citizen LEDs supplied with fixture

#### SOCKET

· Precision aluminum yoke with CNC machined lampholder assembly

#### LENS

- · Interchangeable reflector provides multiple beam patterns
- · Optional borosilicate lenses available for aperture

#### IRIN

- · Flanged or flangeless, one piece die-cast aluminum pyramidal shield
- · ST is flanged trim fully sealed and gasketed. Aperture lens required

## **FINISH**

- · Black powder paint housing
- · Aperture trim available in black and white as standard
- · Solid wood, additional colors, RAL palette, custom finishes

### LABELS

• 💇 , US tested to UL standards 1598, Damp location, Wet with ST trim, IC/Airtight,











# ORDERING INFORMATION

| 1014-2LEDZ-APH                                                                     | TRIM                 | SOURCE / DRIVER                                                                                                                                                                                                                                                                                                                                                                                                                                                                                                                                              | BEAMSPREAD                                                               | TRIM FINISH