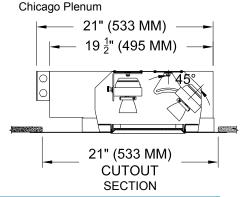

sheetrock ceiling

## **ELECTRICAL**

· Integral dimmable electronic driver with internal short circuit protection

## LAMP

• (2) Citizen LEDs supplied with fixture

#### SOCKET

· Precision aluminum yoke with CNC machined lampholder assembly

#### LENS

- · Interchangeable reflector provides multiple beam patterns
- · Optional borosilicate lenses available for aperture

#### IRIN

- · Flanged or flangeless, one piece die-cast aluminum pyramidal shield
- · ST is flanged trim fully sealed and gasketed. Aperture lens required

## **FINISH**

- · Black powder paint housing
- · Aperture trim available in black and white as standard
- · Solid wood, additional colors, RAL palette, custom finishes

### LABELS

• 💇 , US tested to UL standards 1598, Damp location, Wet with ST trim, IC/Airtight,











# ORDERING INFORMATION

| 1014-2LEDZ-APH                                                                     | TRIM                 | SOURCE / DRIVER                                                                                                                                                                                                                                                                                                                                                                                                                                                                                                                                              | BEAMSPREAD                                                               | TRIM FINISH