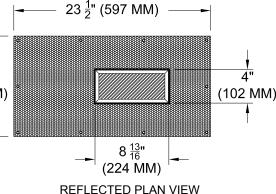

Dual lamp, solid state light engine, recessed accent light with nominal 4"x9" rectilinear aperture, beveled trim and 3"x8" glass diffuser. Accent and downlighting in medium to high ceiling heights typically found in residential, commercial and retail applications. Suitable for new or existing construction in sheetrock ceilings.