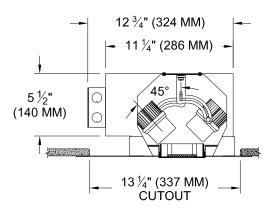

*

· Integral dimmable electronic driver with internal short circuit protection

## LAMP

(2) AmbientDim<sup>™</sup> LEDs supplied with fixture

#### SOCKET

• Precision aluminum yoke with CNC machined lampholder assembly

#### **LENS**

- · Interchangeable reflector provides multiple beam patterns
- · Optional borosilicate lenses available for aperture

#### TRIM

- Flanged or flangeless 1 piece die-cast aluminum square plate with 2" square aperture
- · ST is flanged trim fully sealed and gasketed. Aperture lens required

#### **FINISH**

- · Black powder paint housing
- · Aperture trim available in black and white as standard
- · Solid wood, additional colors, RAL palette, custom finishes available

#### **LABELS**

• (B), US tested to UL standards 1598, Damp location, Wet with ST trim







# <u> AmbientDim</u>™





# ORDERING INFORMATION

| 1012M-2LED-AD-PH                                                  | TRIM                                                                          | SOURCE / DRIVER | BEAMSPREAD                                                               | TRIM FINISH                                                                               | APERTURE LENS                                                                 |
|-------------------------------------------------------------------|-------------------------------------------------------------------------------|-----------------|--------------------------------------------------------------------------|--------------------------------------------------------------------------------------