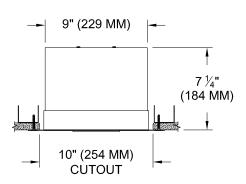

· Integral dimmable electronic driver with internal short circuit protection

## LAMP

(2) AmbientDim<sup>™</sup> LEDs supplied with fixture

#### SOCKET

• Precision aluminum yoke with CNC machined lampholder assembly

#### **LENS**

- · Interchangeable reflector provides multiple beam patterns
- · Optional borosilicate lenses available for aperture

#### TRIM

- Flanged or flangeless 1 piece die-cast aluminum square plate with 2" square aperture
- · ST is flanged trim fully sealed and gasketed. Aperture lens required

#### **FINISH**

- · Black powder paint housing
- · Aperture trim available in black and white as standard
- · Solid wood, additional colors, RAL palette, custom finishes available

#### **LABELS**

• (B), US tested to UL standards 1598, Damp location, Wet with ST trim







# <u> AmbientDim</u>™





# ORDERING INFORMATION

| 1012M-2LED-AD-PH                                                  | TRIM                                                                          | SOURCE / DRIVER | BEAMSPREAD                                                               | TRIM FINISH                                                                               | APERTURE LENS                                                                 |
|-------------------------------------------------------------------|-------------------------------------------------------------------------------|-----------------|--------------------------------------------------------------------------|----------------------------------------------------------------------------------------