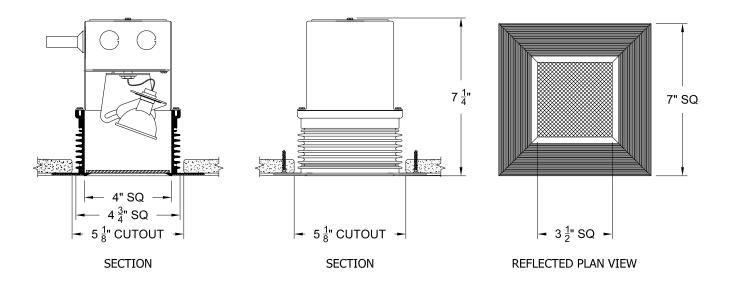

## **SPECIFICATIONS**

**HOUSING** - Extruded aluminum with heat dissipating ceiling interface. Upper housing and junction box of precision die-formed heavy gauge aluminum.

**MOUNTING** - Recessed in sheetrock ceiling.

TRIM - Flangless regressed trim integral to housing.

**FINISH** - Powder paint on all surfaces available in black white or RAL colors as standard. Consult factory for custom finishes.