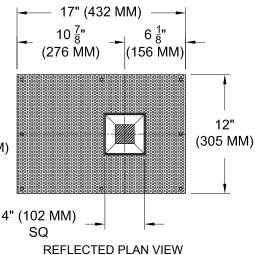

# **MOUNTING**

· Install from below in sheetrock ceiling

#### TRIM

- Flanged or flangeless, one piece die-cast aluminum pyramidal shield
- · ST is flanged trim fully sealed and gasketed. Aperture lens required