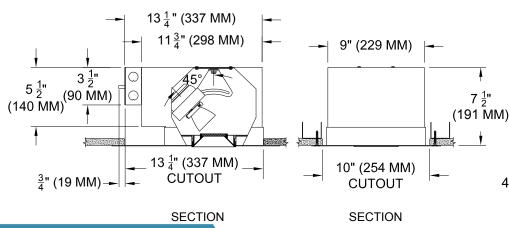

# **MOUNTING**

· Install from below in sheetrock ceiling

### **ELECTRICAL**

· Integral dimmable electronic driver with internal short circuit protection

#### I AMP

· Citizen LED supplied with fixture

# SOCKET

• Precision aluminum yoke with CNC machined lampholder assembly

#### **LENS**

 Interchangeable reflector provides multiple beam patterns. Optional borosilicate lenses available for aperture

#### TRIM

- Flanged or flangeless, one piece die-cast aluminum pyramidal shield
- · ST is flanged trim fully sealed and gasketed. Aperture lens required