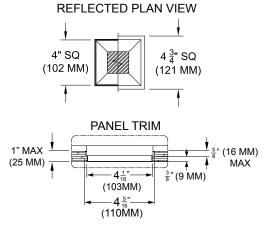

### TRIM

- · Flanged or flangeless, one piece die-cast aluminum pyramidal shield
- · ST is flanged trim fully sealed and gasketed. Aperture lens required