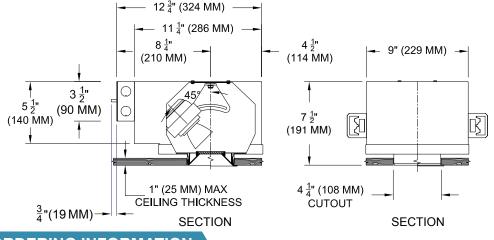

#### MOUNTING

· Recessed in architectural ceiling

### TRIM

- · Flanged or flangeless, one piece die-cast aluminum pyramidal shield
- · ST is flanged trim fully sealed and gasketed. Aperture lens required