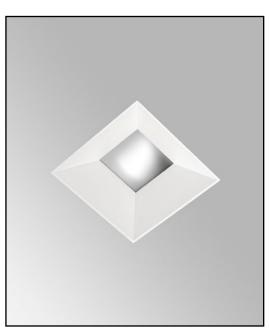

Single lamp, solid state light engine, recessed accent light, nominal 4"(100mm) square trim with 2"(50mm) aperture and optional glass diffuser. Accent and downlighting in medium to high ceiling heights typically found in residential, commercial and retail applications. Suitable for new construction.

### TRIM

- · Flanged or flangeless, one piece die-cast aluminum pyramidal shield
- · ST is flanged trim fully sealed and gasketed. Aperture lens required