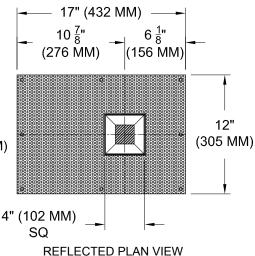

TRICAL**

· Integral dimmable electronic driver with internal short circuit protection

#### LAMP

AmbientDim<sup>™</sup> LED supplied with fixture

### SOCKET

Precision die-formed aluminum yoke with CNC machined lampholder assembly

#### LENS

- Interchangeable reflector provides multiple beam patterns
- · Optional borosilicate lenses available for aperture

#### TRIM

- Flanged or flangeless, one piece die-cast aluminum pyramidal shield
- ST is flanged trim fully sealed and gasketed. Aperture lens required

## **FINISH**

- · Black powder paint housing
- · Aperture trim available in black and white as standard
- · Additional standard colors, RAL palette, custom finishes available

## **LABELS**

• ① , US tested to UL standards 1598, Damp location, Wet with ST trim





# AmbientDim™





# **ORDERING INFORMATION**

| 1009-LED-AD-PH                                                    | TRIM                                                                 | SOURCE / DRIVER | BEAMSPREAD                                                               | TRIM FINISH                                                                | APERTURE LENS                                                                 |
|-------------------------------------------------------------------|----------------------------------------------------------------------|-----------------|--------------------------------------------------------------------------|----------------------------------------------------------------------------|---------------------------------------------------------------------