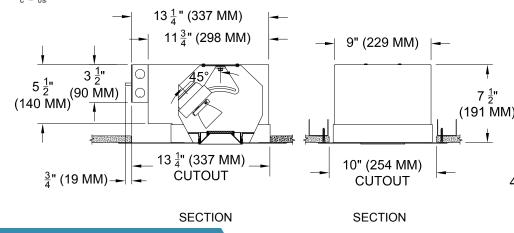

## **MOUNTING**

· Install from below into sheetrock ceiling

#### TRIM

- Flanged or flangeless, one piece die-cast aluminum pyramidal shield
- ST is flanged trim fully sealed and gasketed. Aperture lens required