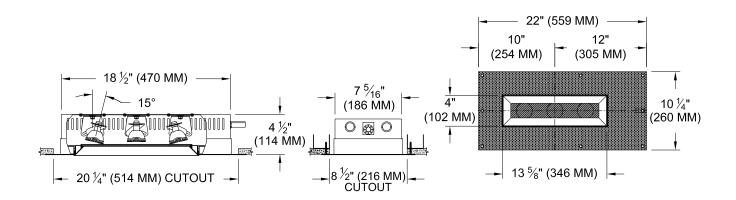

- MR-16, 50w max. supplied by others.

LABELS - CSA-C,US, Damp location

**SOCKET -** Precision die-formed aluminum socket plate. G4/G6 ceramic socket with high temperature, teflon coated lead wires.

**LENS -** Clear pyrex safety lens. Optional borosilicate lenses available for lampholder and aperture.

**TRIM -** Flangeless, one piece die-cast aluminum pyramidal shield.

**FINISH** - Black powder paint housing. Aperture trim available in black and white as standard. Solid wood, additional colors and RAL palette available. Consult factory for custom finishes.

## **APPLICATIONS**

General downlighting in low to medium ceiling heights typically found in residential, commercial and retail applications. Suitable for new or existing construction or in ceilings with limited recessing depth.



SECTION SECTION REFLECTED PLAN VIEW

## ORDERING INFORMATION

| HOUSING                        | TRIM                  | TRANSFORMER |            | LAMP LENS                                                                              | TRIM FINISH                                                      | APERTURE LENS                                                               |
|--------------------------------|-----------------------|-------------|------------|----------------------------------------------------------------------------------------|------------------------------------------------------------------|-----------------------------------------------------------------------------|
| 1009-3MR16-TPH                 | ZT                    | RX /        |            |