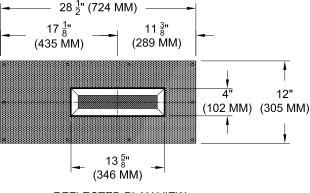

## **REGRESSED RECTILINEAR APERTURE ACCENT LIGHT**

Triple lamp, solid state light engine, recessed accent light with nominal 4"x 13.5" (100mm x 343mm) rectangular trim and optional glass diffuser. Accent and downlighting in medium to high ceiling heights typically found in residential, commercial and retail applications. Suitable for new or existing construction in sheetrock ceilings

# 1009-3LEDZ-PH

| JOB:       |  |
|------------|--|
| SPECIFIER: |  |
| TYPE:      |  |
| QUANTITY:  |  |
| SIGNATURE: |  |

REFLECTED PLAN VIEW