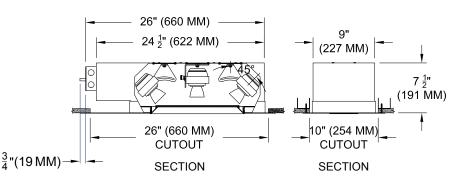

## **REGRESSED RECTILINEAR APERTURE ACCENT LIGHT**

Triple lamp, solid state light engine, recessed accent light with nominal 4"x 13.5" (100mm x 343mm) rectangular trim and optional glass diffuser. Accent and downlighting in medium to high ceiling heights typically found in residential, commercial and retail applications. Suitable for new or existing construction in sheetrock ceilings

#### MOUNTING

· Install from below in sheetrock ceiling