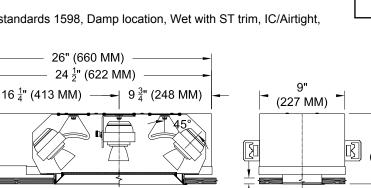

# SECTION

#### REFLECTED PLAN VIEW

| Hange | er bars | sold | separate |
|-------|---------|------|----------|
|       |         |      |          |

| 1009-3LEDZ-AUH                                                                                   | TRIM                                                                                                              | SOURCE / DRIVER                                                                                                                                                                                                                                                                                                                                                                                                                                                                                                              | BEAMSPREAD                                                                                           | TRIM<br>FINISH                                                                            | APERTURE<br>LENS                                                              | ACCESSORIES                  |
|--------------------------------------------------------------------------------------------------|-------------------------------------------------------------------------------------------------------------------|------------------------------------------------------------------------------------------------------------------------------------------------------------------------------------------------------------------------------------------------------------------------------------------------------------------------------------------------------------------------------------------------------------------------------------------------------------------------------------------------------------------------------|------------------------------------------------------------------------------------------------------|-------------------------------------------------------------------------------------------|-------------------------------------------------------------------------------|------------------------------|
|                                                                                                  |                                                                                                                   | 1                                                                                                                                                                                                                                                                                                                                                                                                                                                                                                                            |                                                                                                      |                                                                                           |                                                                               |                              |
| Airtight Universal<br>Housing<br>9 = 90+CRI 27 = 2700K<br>30 = 3000K<br>35 = 3500K<br>40 = 4000K | FT=Flanged Trim<br>PT=Panel Trim**<br>ST=Shower<br>Trim*<br>ZT=Zero Trim<br>**WXX Only<br>*Aperture lens required | CZ14=120-277v, 14W 1100Im<br>CZ20=120-277v, 20W 2265Im<br>CZ28 **=120-277v, 28W 3000Im<br>C1 =0-10V dimming, 1%, 120-277v<br>C2 =TRIAC/ELV 2-wire, 1% 120v (Lead/Trail Edge)<br>E1 =EldoLED 0-10V Logarithmic Dim, 0.1%, 120-277v<br>E3 =EldoLED 0-10V Linear Dim, 0.1%, 120-277v<br>L2 =Lutron Hi-lume 1% 2-wire LED driver (120v forward phase)<br>LTB =Lutron Hi-lume 1% EcoSys LED driver, 1%, 120-277v, Soft-on, Fade-to-Black<br>LTP =Lutron Hi-lume Premier 0.1%, Fade-to-Black<br>digital Ecosystem, 120-277v (PEQ0) | <b>15</b> = 15 Degrees<br><b>24</b> = 24 Degrees<br><b>38</b> = 38 Degrees<br><b>60</b> = 60 Degrees | P14 = White<br>BLK=Black<br>PXX = SLI Color<br>WXX = Wood<br>XXXX = RAL #<br>CST = Custom | Blank= None<br>90A = Clear<br>91A = Solite<br>92A = Supertex<br>93A = Frosted | <b>CP</b> =Chicago<br>Plenum |