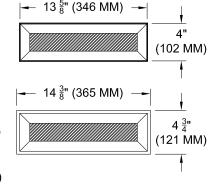

#### LABELS

(), US tested to UL standards 1598, Damp location, Wet with ST trim, IC/Airtight,

13<sup>15</sup>/<sub>16</sub>" (354 MM)

CUTOUT

SECTION