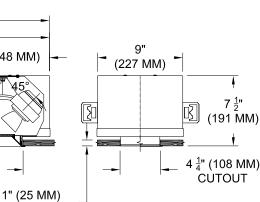

#### HOUSING

- Precision die-formed heavy gauge aluminum
- Solution Section Secti

#### MOUNTING

· Recessed in architectural ceiling

#### LABELS

(), US tested to UL standards 1598, Damp location, Wet with ST trim, IC/Airtight,

13<sup>15</sup>/<sub>16</sub>" (354 MM)

CUTOUT

SECTION

#### Chicago Plenum

 $^{3}_{4}$ "(19 MM)-