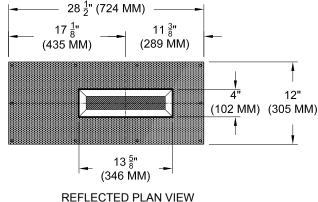

# REGRESSED RECTILINEAR APERTURE ACCENT LIGHT

Triple lamp, solid state light engine, recessed accent light with nominal 4"x 13.5" (100mm x 343mm) rectangular trim and optional glass diffuser. Accent and downlighting in medium to high ceiling heights typically found in residential, commercial and retail applications. Suitable for new or existing construction in sheetrock ceilings

### **FINISH**

- · Black powder paint housing
- · Aperture trim available in black and white as standard
- · Solid wood, additional colors, RAL palette, custom finishes available