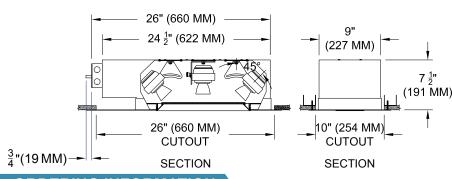

# REGRESSED RECTILINEAR APERTURE ACCENT LIGHT

Triple lamp, solid state light engine, recessed accent light with nominal 4"x 13.5" (100mm x 343mm) rectangular trim and optional glass diffuser. Accent and downlighting in medium to high ceiling heights typically found in residential, commercial and retail applications. Suitable for new or existing construction in sheetrock ceilings

### MOUNTING

· Install from below in sheetrock ceiling

#### IRIN

- · Flanged or flangeless, one piece die-cast aluminum pyramidal shield
- · ST is flanged trim fully sealed and gasketed. Aperture lens required