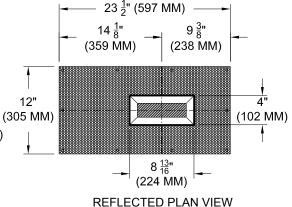

Dual lamp, solid state light engine, recessed accent light with nominal 4"x 9" (100mm x 225mm) trim, rectilinear aperture and optional glass diffuser. Accent and downlighting in low to medium ceiling heights typically found in residential, commercial and retail applications. Suitable for new or existing construction in sheetrock ceilings.