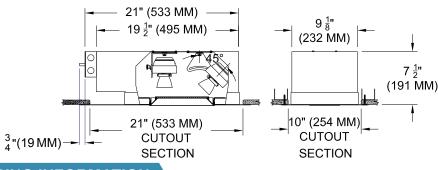

Dual lamp, solid state light engine, recessed accent light with nominal 4"x 9" (100mm x 225mm) trim, rectilinear aperture and optional glass diffuser. Accent and downlighting in low to medium ceiling heights typically found in residential, commercial and retail applications. Suitable for new or existing construction in sheetrock ceilings.

## **MOUNTING**

· Install from below in sheetrock ceiling