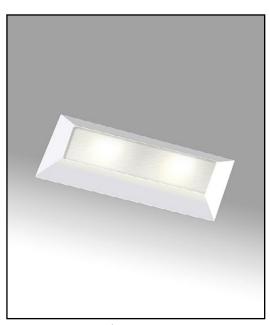

Dual lamp, solid state light engine, recessed accent light with nominal 4"x 9" (100mm x 225mm) trim, rectilinear aperture and optional glass diffuser. Accent and downlighting in low to medium ceiling heights typically found in residential, commercial and retail applications. Suitable for new or existing construction in sheetrock ceilings.