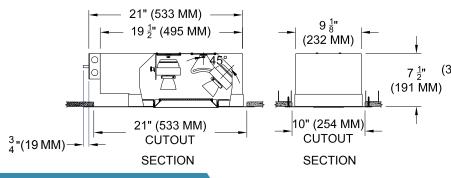

Dual lamp, solid state light engine, recessed accent light with nominal 4"x 9" (100mm x 225mm) trim, rectilinear aperture and optional glass diffuser. Accent and downlighting in low to medium ceiling heights typically found in residential, commercial and retail applications. Suitable for new or existing construction in sheetrock ceilings. AmbientDim™ provides Superior CRI at all dimming levels.

## **MOUNTING**

· Install from below in sheetrock ceiling