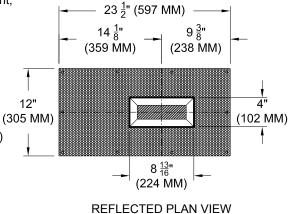

Dual lamp, solid state light engine, recessed accent light with nominal 4"x 9" (100mm x 225mm) trim, rectilinear aperture and optional glass diffuser. Accent and downlighting in low to medium ceiling heights typically found in residential, commercial and retail applications. Suitable for new or existing construction in sheetrock ceilings. AmbientDim™ provides Superior CRI at all dimming levels.