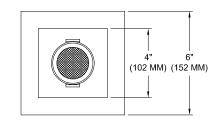

### **HOUSING**

· Extruded aluminum with bolt on end plates and integral flange

### **MOUNTING**

· Recessed in architectural ceiling

#### TRIM

· Flanged housing