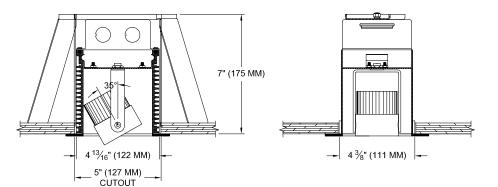

### **HOUSING**

· Extruded aluminum with bolt on end plates and integral flange

### **MOUNTING**

· Recessed in architectural ceiling

#### TRIM

· Flanged housing