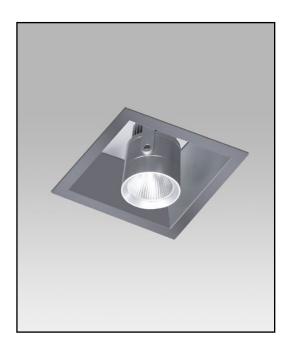

Single lamp, solid state light engine, recessed accent light with nominal 4" (100mm) square aperture. Accent and downlighting in low to medium ceiling heights typically found in residential, commercial and retail applications. Suitable for new construction.