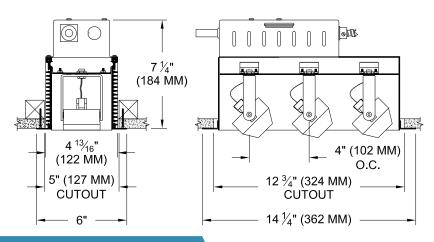

### HOUSING

· Extruded aluminum with bolt on end plates and integral plaster flange

## **MOUNTING**

· Recessed in sheetrock ceiling

## **LAMP**

• (3) MR-16, 50w max. supplied by others

· Precision die-formed aluminum yoke with CNC machined lampholder assembly

- Clear pyrex safety lens
- · Optional borosilicate lenses available for lampholder