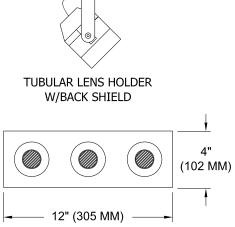

## **LAMP**

• (3) MR-16, 50w max. supplied by others

· Precision die-formed aluminum yoke with CNC machined lampholder assembly

- Clear pyrex safety lens
- · Optional borosilicate lenses available for lampholder

# ORDERING INFORMATION

| MODEL                     | TRANSFORMER                                                                                                             | LENS HOLDER                                         | LAMP LENS                                                                                                     | FINISH                                                          | APERTURE LENS                          |
|---------------------------|-------------------------------------------------------------------------------------------------------------------------|-----------------------------------------------------|---------------------------------------------------------------------------------------------------------------|-----------------------------------------------------------------|----------------------------------------|
| 1005-3MR16-PH             | /                                                                                                                       |                                                     |                                                                                                               |                                                                 |                                        |
| Plaster Flange<br>Housing | TX=Magnetic / 120v<br>EX=Electronic / 220v**<br>EXS=Elect. SORAA*<br>RX=Remote / 240v<br>277v<br>**EX image shown above | CL=Conical FL=Flat IL=Indexed* TL=Tubular *92L Only | 90L = Clear<br>91L = Solite<br>92L = Supertex<br>93L = Frosted<br>95L = Full Prismatic<br>97L = Black Hexcell | P14 = White BLK=Black PXX = SLI Color XXXX = RAL # CST = Custom | BS= Back Shield<br>PD = Pull Down Yoke |
|                           | ** <b>EX</b> image shown above<br>*Standard 120v                                                                        | *92L Only                                           | 97L = Black Hexcell<br>98L = UV                                                                               |                                                                 |                                        |