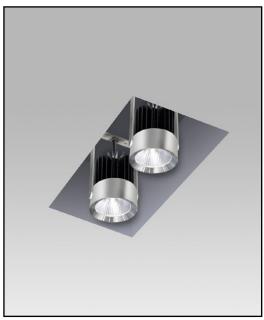

### 1005-2LEDZ-PH

Multi lamp, solid state light engine, recessed, open slot accent light with nominal 4.5" x 9" rectangular aperture. Accent and downlighting in low to medium ceiling heights typically found in residential, commercial and retail applications. Suitable for new or existing construction in sheetrock ceiling.

#### TRIM

· Flangeless housing