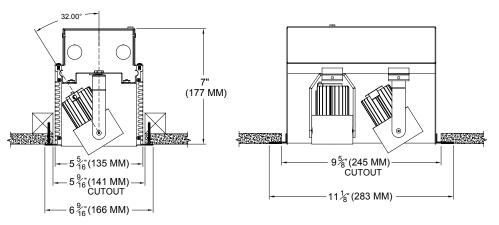

### 1005-2LEDZ-PH

Multi lamp, solid state light engine, recessed, open slot accent light with nominal 4.5" x 9" rectangular aperture. Accent and downlighting in low to medium ceiling heights typically found in residential, commercial and retail applications. Suitable for new or existing construction in sheetrock ceiling.

### **HOUSING**

· Extruded aluminum with bolt on end plates and integral plaster flange

### **MOUNTING**

· Install from below in sheetrock ceiling