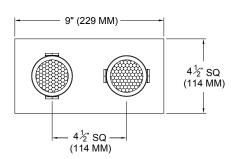

### 1005-2LEDZ-PH

Multi lamp, solid state light engine, recessed, open slot accent light with nominal 4.5" x 9" rectangular aperture. Accent and downlighting in low to medium ceiling heights typically found in residential, commercial and retail applications. Suitable for new or existing construction in sheetrock ceiling.

### **MOUNTING**

· Install from below in sheetrock ceiling