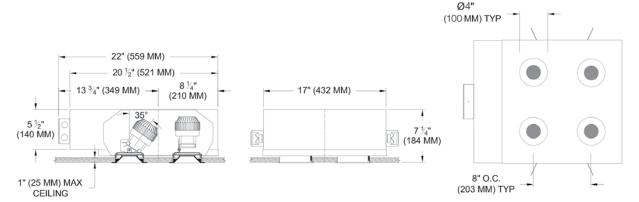

# 1001Q-4MDL-LED-AD-PH

Quad lamps, solid state light engine, recessed accent lights with (4) 4"(106mm) round trim, round aperture and optional glass diffuser. Accent and downlighting in low to medium ceiling heights typically found in residential, commercial and retail applications. Suitable for new construction or existing construction in sheetrock ceilings. AmbientDim<sup>™</sup> provides Superior CRI at all dimming levels.

#### TRIN

Flangeless, one piece die-cast aluminum 4 shallow conical shields and round aperture