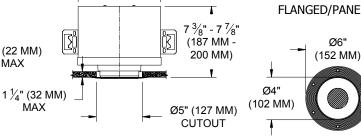

## CUTOUT FLANGED TRIM **ORDERING INFORMATION**

| 1001M-2LEDZ-UH                                                                       | TRIM                                                                                                           | SOURCE / DRIVER                                                                                                                                                                                                                                                                                                                                                                                                                                           | BEAMSPREAD                                                                                           | TRIM FINISH                                                                               | APERTURE LENS                                                                 |
|--------------------------------------------------------------------------------------|----------------------------------------------------------------------------------------------------------------|-----------------------------------------------------------------------------------------------------------------------------------------------------------------------------------------------------------------------------------------------------------------------------------------------------------------------------------------------------------------------------------------------------------------------------------------------------------|------------------------------------------------------------------------------------------------------|-------------------------------------------------------------------------------------------|-------------------------------------------------------------------------------|
|                                                                                      |                                                                                                                | 1                                                                                                                                                                                                                                                                                                                                                                                                                                                         |                                                                                                      |                                                                                           |                                                                               |
| Universal Housing<br>9 = 90+CRI 27 = 2700K<br>30 = 3000K<br>35 = 3500K<br>40 = 4000K | FT=Flanged Trim<br>PT=Panel Trim**<br>ST=Shower Trim*<br>ZT=Zero Trim<br>**WXX only<br>*Aperture lens required | CZ14=120-277v, 14W 1100Im<br>S1 =0-10V dimming, 1%, 120-277v<br>T1 =TRIAC/ELV 2-wire, 3% 120v (Lead/Trail Edge)<br>E1 =EldoLED 0-10V Logarithmic Dim, 0.1%, 120-277v<br>E2 =EldoLED DALI, 0.1%, 120-277v<br>E3 =EldoLED 0-10V Linear Dim, 0.1%, 120-277v<br>L2 =Ltm Hi-lume 1% 2-wr LED driver (120v fwrd phase)<br>L3 =Lutron Hi-lume 1% 3-wire/EcoSystem, 120-277v<br>ITB =Lutron Hi-lume 1% EcoSys LED driver, 1%,<br>120-277v, Soft-on, Fade-to-Black | <b>15</b> = 15 Degrees<br><b>24</b> = 24 Degrees<br><b>38</b> = 38 Degrees<br><b>60</b> = 60 Degrees | P14 = White<br>BLK=Black<br>PXX = SLI Color<br>WXX = Wood<br>XXXX = RAL #<br>CST = Custom | Blank= None<br>90A = Clear<br>91A = Solite<br>92A = Supertex<br>93A = Frosted |