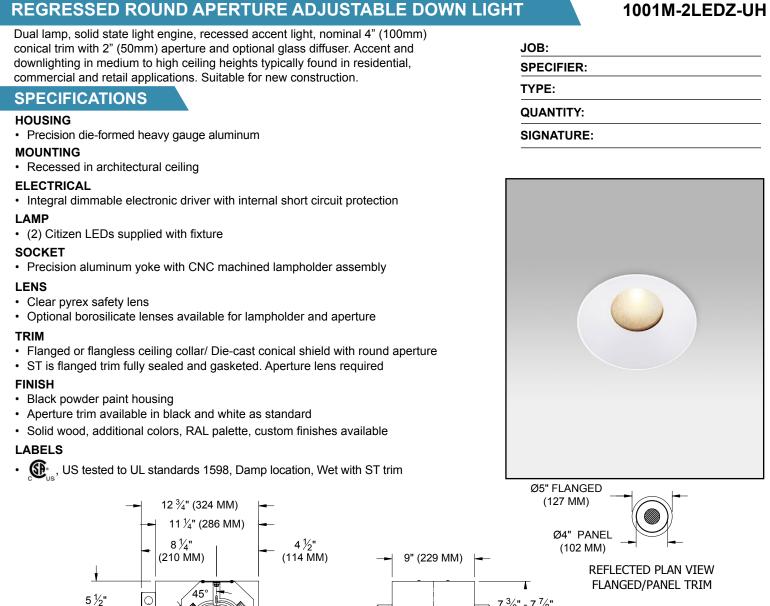

## CUTOUT FLANGED TRIM **ORDERING INFORMATION**

| 1001M-2LEDZ-UH                                                                       | TRIM                                                                                                           | SOURCE / DRIVER                                                                                                                                                                                                                                                                                                                                                                                                                                           | BEAMSPREAD                                                                                           | TRIM FINISH                                                                               | APERTURE LENS                                                                 |
|--------------------------------------------------------------------------------------|----------------------------------------------------------------------------------------------------------------|-----------------------------------------------------------------------------------------------------------------------------------------------------------------------------------------------------------------------------------------------------------------------------------------------------------------------------------------------------------------------------------------------------------------------------------------------------------|------------------------------------------------------------------------------------------------------|-------------------------------------------------------------------------------------------|-------------------------------------------------------------------------------|
|                                                                                      |                                                                                                                | 1                                                                                                                                                                                                                                                                                                                                                                                                                                                         |                                                                                                      |                                                                                           |                                                                               |
| Universal Housing<br>9 = 90+CRI 27 = 2700K<br>30 = 3000K<br>35 = 3500K<br>40 = 4000K | FT=Flanged Trim<br>PT=Panel Trim**<br>ST=Shower Trim*<br>ZT=Zero Trim<br>**WXX only<br>*Aperture lens required | CZ14=120-277v, 14W 1100Im<br>S1 =0-10V dimming, 1%, 120-277v<br>T1 =TRIAC/ELV 2-wire, 3% 120v (Lead/Trail Edge)<br>E1 =EldoLED 0-10V Logarithmic Dim, 0.1%, 120-277v<br>E2 =EldoLED DALI, 0.1%, 120-277v<br>E3 =EldoLED 0-10V Linear Dim, 0.1%, 120-277v<br>L2 =Ltm Hi-lume 1% 2-wr LED driver (120v fwrd phase)<br>L3 =Lutron Hi-lume 1% 3-wire/EcoSystem, 120-277v<br>ITB =Lutron Hi-lume 1% EcoSys LED driver, 1%,<br>120-277v, Soft-on, Fade-to-Black | <b>15</b> = 15 Degrees<br><b>24</b> = 24 Degrees<br><b>38</b> = 38 Degrees<br><b>60</b> = 60 Degrees | P14 = White<br>BLK=Black<br>PXX = SLI Color<br>WXX = Wood<br>XXXX = RAL #<br>CST = Custom | Blank= None<br>90A = Clear<br>91A = Solite<br>92A = Supertex<br>93A = Frosted |