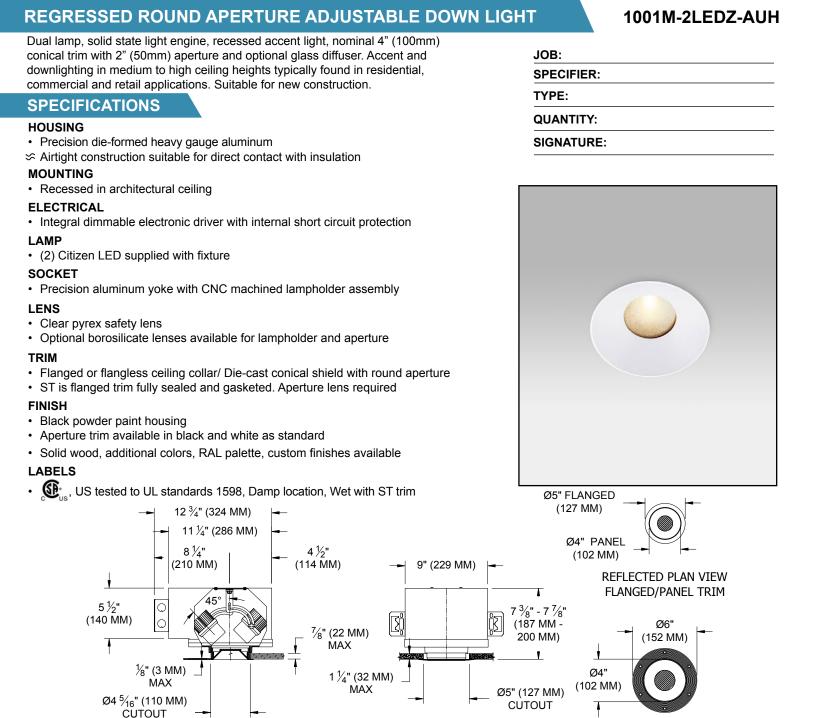

## **ORDERING INFORMATION**

FLANGED TRIM

| 1001M-2LEDZ-AUH                                                                                  | TRIM                                                                                                           | SOURCE / DRIVER                                                                                                                                                                                                                                                                                                                                                                                                                                            | BEAMSPREAD