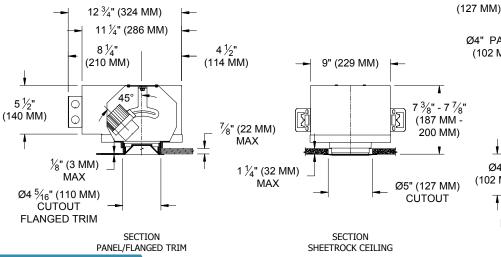

#### MOUNTING

· Recessed in architectural ceiling

### TRIM

- Flanged or flangeless ceiling collar/ Diecast conical shield with round aperture
- · ST is flanged trim fully sealed and gasketed. Aperture lens required