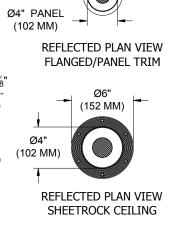

### TRIM

- Flanged or flangeless ceiling collar/ Diecast conical shield with round aperture
- · ST is flanged trim fully sealed and gasketed. Aperture lens required