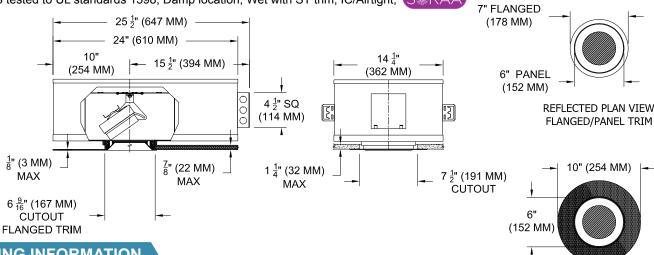

# REGRESSED CONICAL APERTURE ADJUSTABLE ACCENT LIGHT

Single lamp, low-voltage halogen, recessed accent light, nominal 6" (160mm) diameter flat trim with 4" (100mm) aperture and optional glass diffuser. Accent and downlighting in medium to high ceiling heights typically found in residential, commercial and retail applications. Suitable for new construction.

### HOUSING

- · Precision die-formed heavy gauge aluminum with machined adjustable ceiling collar
- · Airtight construction suitable for direct contact with insulation

### **MOUNTING**

· Recessed in architectural ceiling

#### TRIM

- Flanged or flangeless ceiling collar/ Die-cast conical shield with round aperture
- · ST trim fully sealed and gasketed